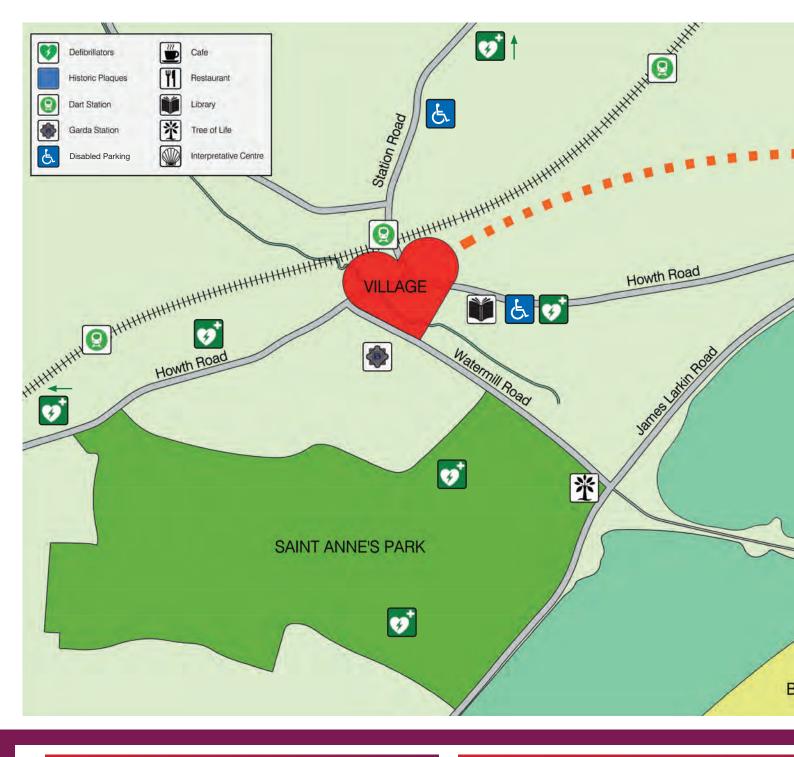

Pharmacy

Filalillacy

We are so lucky to live (and maybe even work in Raheny) - a lovely Coastal Village.

We have the sea and the beach (Dollymount), UNESCO Biosphere (Bull Island), St Anne's Park with sporting and leisure facilities and the Rose Garden, Pitch & Putt. Tennis Courts.

Festivals - Rose Garden, Music in the Park, Battle for the Bay and Kite flying. The Raheny Way Village and Coastal walks - most are disability and age friendly with seating along the way.

The World famous Tree Sculpture

**Excellent transport links - DART and Bus** 

There are numerous historical sites in Raheny - pick up **Raheny Way map** at The Library or Dart Station.

Creche

The Manhattan
Permanent T.S.B.
Raheny Barber Shop
Raheny Chinese Take Away
Raheny Dental Centre
Raheny House Nursing Home
Raheny Shamrocks Club
Safe Hands Holistic Massage
Smyths Butchers
SOS Dental Practice
The Childrens Circle
The Watermill Inn
Top Raheny Service Station
Tullys Totalhealth Pharmacy