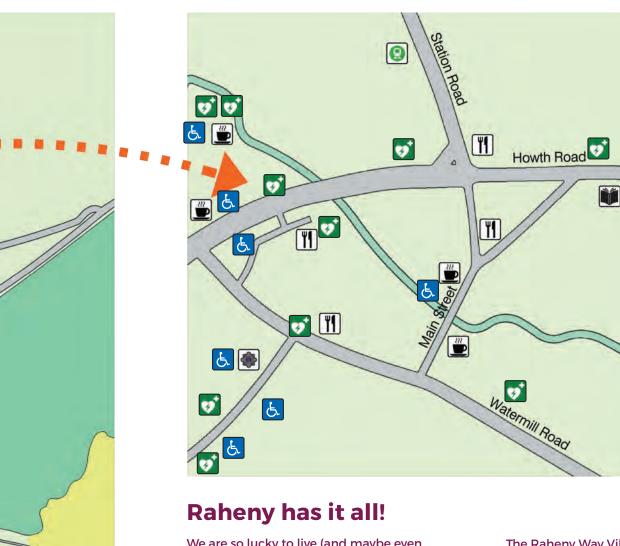

Pharmacy

Filalillacy

We are so lucky to live (and maybe even work in Raheny) - a lovely Coastal Village.

We have the sea and the beach (Dollymount), UNESCO Biosphere (Bull Island), St Anne's Park with sporting and leisure facilities and the Rose Garden, Pitch & Putt. Tennis Courts.

Festivals - Rose Garden, Music in the Park, Battle for the Bay and Kite flying. The Raheny Way Village and Coastal walks - most are disability and age friendly with seating along the way.

The World famous Tree Sculpture

**Excellent transport links - DART and Bus** 

There are numerous historical sites in Raheny - pick up **Raheny Way map** at The Library or Dart Station.

Creche

The Manhattan
Permanent T.S.B.
Raheny Barber Shop
Raheny Chinese Take Away
Raheny Dental Centre
Raheny House Nursing Home
Raheny Shamrocks Club
Safe Hands Holistic Massage
Smyths Butchers
SOS Dental Practice
The Childrens Circle
The Watermill Inn
Top Raheny Service Station
Tullys Totalhealth Pharmacy